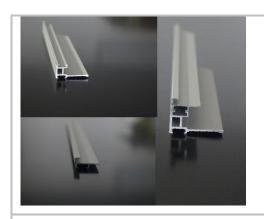

## PROFILE CPA12 - magnetic front, single-sided image

Aluminum profile for the construction of single-sided frames with the possibility of applying a backlight Crystal Panel LED.

| Recommended maximum size | 1,5 m x 0,8 m                                                                                                                                                                                                 |
|--------------------------|---------------------------------------------------------------------------------------------------------------------------------------------------------------------------------------------------------------|
| Frame components         | <ol> <li>CPA12 cover profile</li> <li>CPA12 base profile)</li> <li>12 x corner (8 pcs. for base profile, and 4 pcs. for cover profile)</li> <li>Steel tape</li> <li>Magnetic tape</li> <li>Magnets</li> </ol> |
| Lenght                   | 3,05 m                                                                                                                                                                                                        |
| Material                 | Aluminium                                                                                                                                                                                                     |
| Color                    | Anodized                                                                                                                                                                                                      |
|                          | ENTRET.  JUL BLASS                                                                                                                                                                                            |