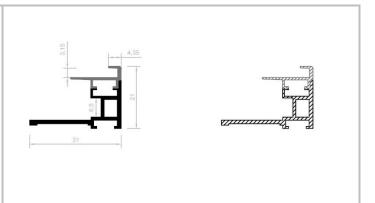

## PROFILE CPA12 - magnetic front, single-sided image

Aluminum profile for the construction of single-sided frames with the possibility of applying a backlight Crystal Panel LED.

| Recommended maximum size | 1,5 m x 0,8 m                                                                                                                                                                                                 |
|--------------------------|---------------------------------------------------------------------------------------------------------------------------------------------------------------------------------------------------------------|
| Frame components         | <ol> <li>CPA12 cover profile</li> <li>CPA12 base profile)</li> <li>12 x corner (8 pcs. for base profile, and 4 pcs. for cover profile)</li> <li>Steel tape</li> <li>Magnetic tape</li> <li>Magnets</li> </ol> |
| Lenght                   | 3,05 m                                                                                                                                                                                                        |
| Material                 | Aluminium                                                                                                                                                                                                     |
| Color                    | Anodized                                                                                                                                                                                                      |
|                          | ENTRET.  JUL BLASS                                                                                                                                                                                            |