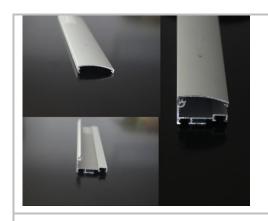

## **TECHNICAL SHEET**

PROFILE CPA13 – snap frame, single-sided image

Aluminium profile for the construction of single-sided frames with the possibility of applying a backlight Crystal Panel LED

| Recommended maximum size | 2 m x 1,2 m                                 |
|--------------------------|---------------------------------------------|
| Frame components         | 1) 1 x CPA13 cover profile                  |
|                          | 2) 1 x CPA13 base profile                   |
|                          | 3) 8 x corner                               |
|                          | 4) Steel spring (recommended qty. 4 pcs./m) |
| Length                   | 3,05 m                                      |
| Material                 | Aluminium                                   |
| Color                    | Anodized                                    |
|                          |                                             |