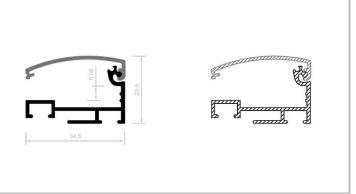

## **TECHNICAL SHEET**

PROFILE CPA13 – snap frame, single-sided image

Aluminium profile for the construction of single-sided frames with the possibility of applying a backlight Crystal Panel LED

| Recommended maximum size | 2 m x 1,2 m                                 |
|--------------------------|---------------------------------------------|
| Frame components         | 1) 1 x CPA13 cover profile                  |
|                          | 2) 1 x CPA13 base profile                   |
|                          | 3) 8 x corner                               |
|                          | 4) Steel spring (recommended qty. 4 pcs./m) |
| Length                   | 3,05 m                                      |
| Material                 | Aluminium                                   |
| Color                    | Anodized                                    |
|                          |                                             |