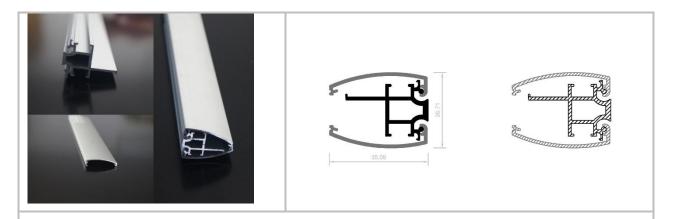

## TECHNICAL SHEET PROFILE CPA 15 – snap frame, double-sided image

Aluminium profile for the construction of double-sided frames with the possibility of applying a backlight Crystal Panel LED

| Recommended maximum size | 2 m x 1,2 m                                 |
|--------------------------|---------------------------------------------|
| Frame components         | 1) 2 x CPA15 cover profile                  |
|                          | 2) 1 x CPA15 base profile                   |
|                          | 3) 8 x corner                               |
|                          | 4) Steel spring (recommended qty. 4 pcs./m) |
| Length                   | 3,05 m                                      |
| Material                 | Aluminium                                   |
| Color                    | Anodized                                    |
|                          |                                             |