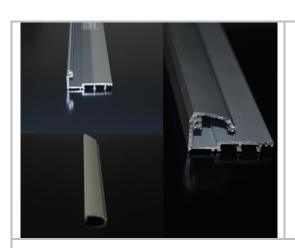

## **TECHNICAL SHEET**

PROFILE CPA41 - snap frame, single-sided image

Aluminium profile for the construction of single-sided frames with the possibility of applying a backlight Crystal Panel LED

| Recommended maximum size | 1,5 m x 0,8 m                                                                                                                                                 |
|--------------------------|---------------------------------------------------------------------------------------------------------------------------------------------------------------|
| Frame components         | <ol> <li>1) 1 x CPA41 cover profile</li> <li>2) 1 x CPA41 base profile</li> <li>3) 8 x corner</li> <li>4) Steel spring (recommended qty. 4 pcs./m)</li> </ol> |
| Length                   | 3,05 m                                                                                                                                                        |
| Material                 | Aluminium                                                                                                                                                     |
| Color                    | Anodized                                                                                                                                                      |
|                          |                                                                                                                                                               |