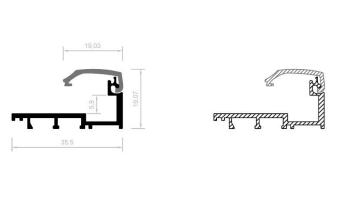

## **TECHNICAL SHEET**

PROFILE CPA41 - snap frame, single-sided image

Aluminium profile for the construction of single-sided frames with the possibility of applying a backlight Crystal Panel LED

| Recommended maximum size | 1,5 m x 0,8 m                                                                                                                                                 |
|--------------------------|---------------------------------------------------------------------------------------------------------------------------------------------------------------|
| Frame components         | <ol> <li>1) 1 x CPA41 cover profile</li> <li>2) 1 x CPA41 base profile</li> <li>3) 8 x corner</li> <li>4) Steel spring (recommended qty. 4 pcs./m)</li> </ol> |
| Length                   | 3,05 m                                                                                                                                                        |
| Material                 | Aluminium                                                                                                                                                     |
| Color                    | Anodized                                                                                                                                                      |
|                          |                                                                                                                                                               |